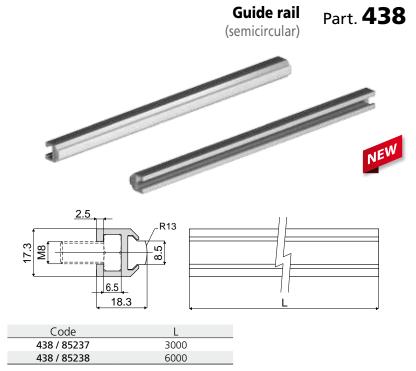

## Example of application

MATERIALS: Guide profile in UHMWPE white colour, metal profile in anodized aluminium. BOX QUANTITY: 2 lengths of 6 mts. (total 12 mts.), or 2 lengths of 3 mts. (total 6 mts.). ON REQUEST:

• Box Quantity: According to your request.