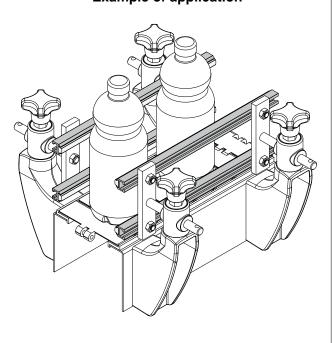

## Example of application

MATERIALS: Guide profile in UHMWPE white colour, metal profile in anodized aluminium. BOX QUANTITY: 2 lengths of 6 mts. (total 12 mts.), or 2 lengths of 3 mts. (total 6 mts.). ON REQUEST: