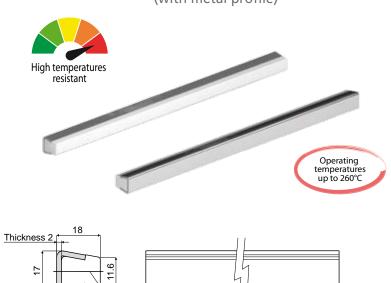

### **Guide rail for high temperatures**

gh temperatures (with metal profile) Part. 377

| Code        | L    |
|-------------|------|
| 377 / 83973 | 3000 |

MATERIALS: Guide profile in PTFE (Teflon) natural colour; metal profile in stainless steel AISI 304. FEATURES: To be used in every application where the resistance to the high temperatures is needed; for example: ovens, fryers, filling areas with high temperature, steam rooms, kitchens etc. Supplied in 3 meterss.

BOX QUANTITY: 2 lengths of 3 meters (total 6 meters).

#### ON REQUEST:

- Metal profiles: Thickness 1,5 mm.
- Box quantities: According to your request.