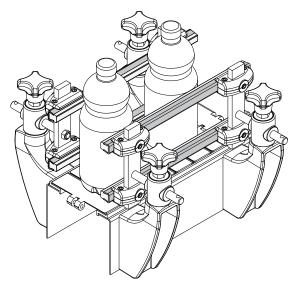

# **Product guides and accessories**



#### **Example of application**



### **Guide rail for high temperatures**

gh temperatures (with metal profile) Part. 377



| Code        | L    |
|-------------|------|
| 377 / 83973 | 3000 |

MATERIALS: Guide profile in PTFE (Teflon) natural colour; metal profile in stainless steel AISI 304. FEATURES: To be used in every application where the resistance to the high temperatures is needed; for example: ovens, fryers, filling areas with high temperature, steam rooms, kitchens etc. Supplied in 3 meterss.

BOX QUANTITY: 2 lengths of 3 meters (total 6 meters).

#### ON REQUEST:

- Metal profiles: Thickness 1,5 mm.
- Box quantities: According to your request.

## Example of application





MATERIALS: Guide profile in UHMWPE white colour, metal profile in anodized aluminium. BOX QUANTITY: 2 lengths of 6 mts. (total 12 mts.